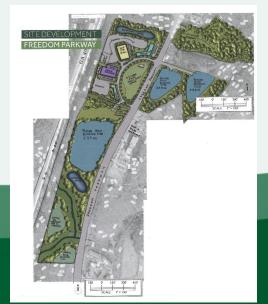

## Freedom Park Campus (Purchased 4-6-21)

- BOC approved purchase of Freedom Park property in Executive Session 04/06/2021 and closed on the acquisition 09/02/2021.
- BOC Action 09/02/2021 to engage McGuire Woods Consulting related to ARPA funding.
  - o Coronavirus State and Local Fiscal Recovery Funds: 2022 Final Rule
- Jericho Desing Contract approved 10/7/2021
- BOC approved Jericho design services for the Whole Health Building 02/22/2022.
  - BOC Approved Change order to add the SANE unit services 09/17/2023
- Presentation of the Freedom Park Campus site plan to the BOC 02/22/2022.
  - Site plan included: Administration Building, Employee Center & Whole Health Building (Preliminary Site Plan V2 dated: 02/15/2022)
- Between 04/12/2022 and 01/09/2024, the BOC approved multiple agreements related to the development of the Freedom Park Campus.

#### Freedom Park Campus

Preliminary Site Plan V2 dated: 02/15/2022