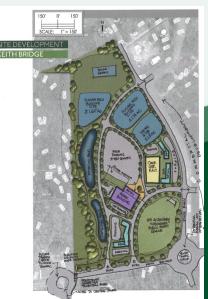

## Freedom Park Campus (Purchased 4-6-21)

- BOC approved purchase of Freedom Park property in Executive Session 04/06/2021 and closed on the acquisition 09/02/2021.
- BOC Action 09/02/2021 to engage McGuire Woods Consulting related to ARPA funding.
  - o Coronavirus State and Local Fiscal Recovery Funds: 2022 Final Rule
- Jericho Desing Contract approved 10/7/2021
- BOC approved Jericho design services for the Whole Health Building 02/22/2022.
  - BOC Approved Change order to add the SANE unit services 09/17/2023
- Presentation of the Freedom Park Campus site plan to the BOC 02/22/2022.
  - Site plan included: Administration Building, Employee Center & Whole Health Building (Preliminary Site Plan V2 dated: 02/15/2022)
- Between 04/12/2022 and 01/09/2024, the BOC approved multiple agreements related to the development of the Freedom Park Campus.

#### Freedom Park Campus

Preliminary Site Plan V2 dated: 02/15/2022