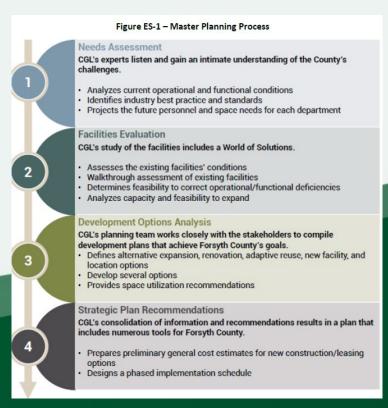

### Planning for the future

- Multiple options reviewed by staff and the Board on expansion of existing facilities vs land purchase and consolidation of services range from 2007 – 2015
  - o Option included buildout of mezzanine space in existing admin building
  - o Potential expansion both on and offsite
- CGL prepared a space utilization study for Forsyth County completed in February 2016
  - o 20-year plan based on projected population growth
  - o Maximize use of owned facilities, eliminate leases
  - Develop space standards
  - o Phased implementation
  - Forsyth County Executive Leadership involved

#### 2016 Space Utilization Study

- \* New Construction Develop new facilities for following (not in priority order):
  - County Campus to include Water & Sewer Office and Maintenance and Planning, Engineering, and GIS,
  - Extension Services,
  - Health & Environmental Health,
  - 4) Juvenile Court,
  - 5) Sheriff Headquarters,
  - 6) Training Center and Public Safety Training Campus, and
  - Voter Headquarters.

#### Master Plan Updates

The master plan is a living document and should be reviewed and updated as needed. CGL recommends that the County:

- 1) Review the strategic basis of plan annually to include:
  - a) Overall goals,
  - b) Population growth projections,
  - c) Development patterns,
  - d) Department/office functions, and
  - e) Facility inventory;
- 2) Update master plan and base tables every 5 years;
- 3) Prepare specialty detailed plans for Fire Stations, Library, and Electronic Records and update every 5 years:
- 4) Create County Building Standards and specifications for future construction; and
- 5) Continue to provide preventive and corrective maintenance to each facility as required.