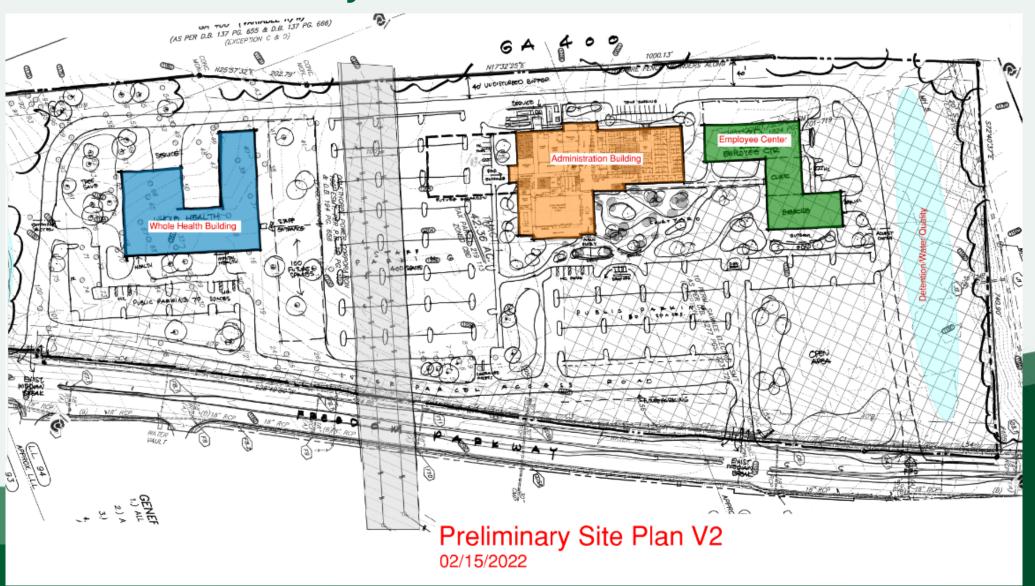

## Freedom Park Campus (Purchased 4-6-21)

- BOC approved purchase of Freedom Park property in Executive Session 04/06/2021 and closed on the acquisition 09/02/2021.
- BOC Action 09/02/2021 to engage McGuire Woods Consulting related to ARPA funding.
  - o Coronavirus State and Local Fiscal Recovery Funds: 2022 Final Rule
- Jericho Desing Contract approved 10/7/2021
- BOC approved Jericho design services for the Whole Health Building 02/22/2022.
  - BOC Approved Change order to add the SANE unit services 09/17/2023
- Presentation of the Freedom Park Campus site plan to the BOC 02/22/2022.
  - Site plan included: Administration Building, Employee Center & Whole Health Building (Preliminary Site Plan V2 dated: 02/15/2022)
- Between 04/12/2022 and 01/09/2024, the BOC approved multiple agreements related to the development of the Freedom Park Campus.

#### Freedom Park Campus

Preliminary Site Plan V2 dated: 02/15/2022