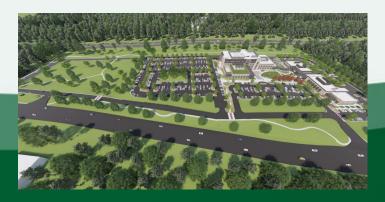

the development of the Freedom Park Campus.

Coronavirus State & Local Fiscal Recovery Funds: 2022 Overview of the Final Rule

U.S. DEPARTMENT OF THE TREASURY

#### Freedom Park Campus

Preliminary Site Plan V2 dated: 02/15/2022



#### Freedom Park Campus Const.

- BOC awarded the Freedom Park Construction contract to Carroll Daniel Construction on 01/18/2024, (Option 3)
  - Staff Presented options to proceed (Approved Option 3)
    - Option 3 included: Administration Building, Employee Center, and site development of the entire Freedom Park property.
  - Total Construction Contract value: \$114,364,337.00
  - Total project budget: \$134,250,000.00
  - Notice-to-Proceed was issued to Carroll Daniel Construction on 02/08/2024
  - Substantial Completion date is 05/18/2026 as of NTP date.



| Current Building Construction<br>Market Costs Comparison |                                                                         |                     |                   |                          |                          |                         |  |  |  |  |                                                                                                                                  |
|----------------------------------------------------------|-------------------------------------------------------------------------|---------------------|-------------------|--------------------------|--------------------------|-------------------------|--|--|--|--|----------------------------------------------------------------------------------------------------------------------------------